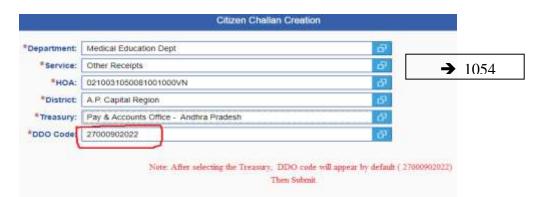

<u>Step: 1</u>: Pay registration fee of **Rs. 500/-** (**Rupees Five hundred only**) through a Government challan through website: <u>https://cfms.ap.gov.in/</u> > **Receipts Link** > **Citizen Challan Creation** > crediting to the following Head of Account.

| *Service:    | Other Develops                         |     |        |
|--------------|----------------------------------------|-----|--------|
| and the last | Other Receipts                         | 67  | → 1054 |
| *HOA:        | 0210031050081001000VN                  | d3  |        |
| *District:   | A.P. Capital Region                    | -62 |        |
| *Treasury:   | Pay & Accounts Office - Andhra Pradesh | 62  |        |
| DDO Code     | 27000902022                            | 62  |        |

"0210 – Medical & Public Health

- 03 Medical Education Training & Research
- MH 105 Allopathy
- SH (81) Other receipts
- 001 Other receipts."

Payment can be made through online/Manual methods (SBI).

<u>Step: 2</u>: Log on to DME Official Website i.e., <u>http://dme.ap.nic.in</u>for online