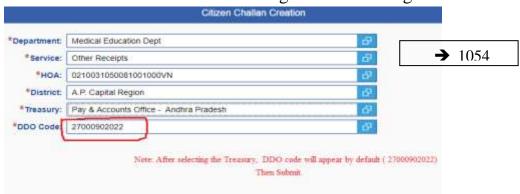

<u>Step: 1</u>: Pay registration fee of **Rs. 500/- (Rupees Five hundred only)** through a Government challan through website: <a href="https://cfms.ap.gov.in/">https://cfms.ap.gov.in/</a> > Receipts Link > Citizen Challan Creation > crediting to the following Head of Account.

"0210 – Medical & Public Health

03 – Medical Education Training & Research

MH 105 – Allopathy

SH (81) – Other receipts

001 – Other receipts."

Payment can be made through online/Manual methods (SBI).

<u>Step: 2</u>: Log on to DME Official Website i.e., <a href="http://dme.ap.nic.in">http://dme.ap.nic.in</a> for online application form. Fill up all the mandatory fields (\*) as per the instructions given in the online application and press submit button.

<u>Step: 1</u>: Pay registration fee of **Rs. 500/- (Rupees Five hundred only)** through a Govt. Challan through website: <a href="https://cfms.ap.gov.in/">https://cfms.ap.gov.in/</a> > Receipts Link > Citizen Challan Creation > crediting to the following Head of Account.