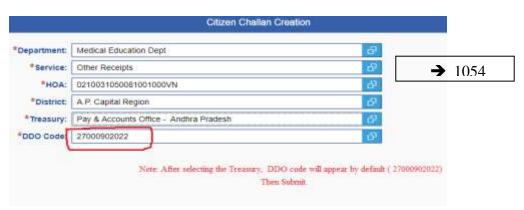

<u>Step: 1</u>: Pay registration fee of **Rs. 500/- (Rupees Five hundred only)** through a Government challan through website: <a href="https://cfms.ap.gov.in/">https://cfms.ap.gov.in/</a> > Receipts Link > Citizen Challan Creation > crediting to the following Head of Account.

"0210 – Medical & Public Health

03 – Medical Education Training & Research

MH 105 – Allopathy

SH (81) – Other receipts

001 – Other receipts."

Payment can be made through online/Manual methods (SBI).

<u>Step: 2</u>: Log on to DME Official Website i.e., <a href="http://dme.ap.nic.in">http://dme.ap.nic.in</a> for online application form. Fill up all the mandatory fields (\*) as per the instructions given in the online application and press submit button.

<u>Step: 1</u>: Pay registration fee of **Rs. 500/- (Rupees Five hundred only)** through a Govt. Challan through website: <a href="https://cfms.ap.gov.in/">https://cfms.ap.gov.in/</a> > Receipts Link > Citizen Challan Creation > crediting to the following Head of Account.